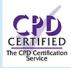

#### FIRE BLANKETS

- The types of fire that a fire blanket can be used on.
- How to use a fire blanket on a cooking oil fire.
- How to use a fire blanket on a person whose clothes are on fire.