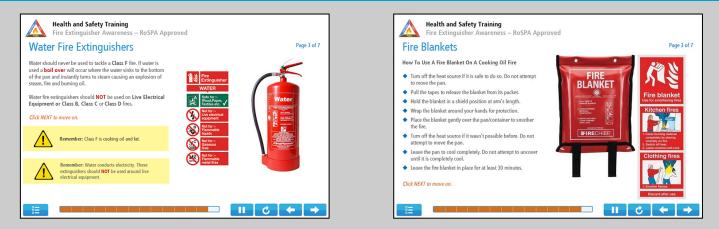

#### WATER FIRE EXTINGUISHERS

- The colour code for a water fire extinguisher.
- The classes of fire you SHOULD and SHOULD NOT use a water fire extinguisher on.
- How a water extinguisher puts out a fire.
- Where to aim a water fire extinguisher.